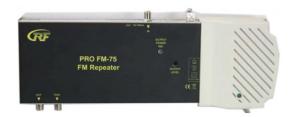

## Pro FM-75

Pro FM-75

FM repeater / gapfiller

Rating: Not Rated Yet

Ask a question about this product

## Description

Pro FM is a gapfiller designed for tunnels, mine or any sort of buildings and residences where FM field streng in not strong enough. It consist of a selective FM pre-amplifier and high power transmitting amplifier. Pro FM is easy to be installed and all adjustments are very simply.

## **Features**

- ? Selective FM band
- ? High gain
- ? Low noise figure

## **Technical specification**

- ? Frequency range 88 ... 108 MHz
- ? Max. gain 65 dB
- ? Min. input level 65 dBuV
- ? Min. input level 85 dBuV
- ? Max. output power 130 dBuV (200 mW)
- ? Power consumption 230VAC/6 W
- ? Dimensions 75mm\*130mm\*355mm